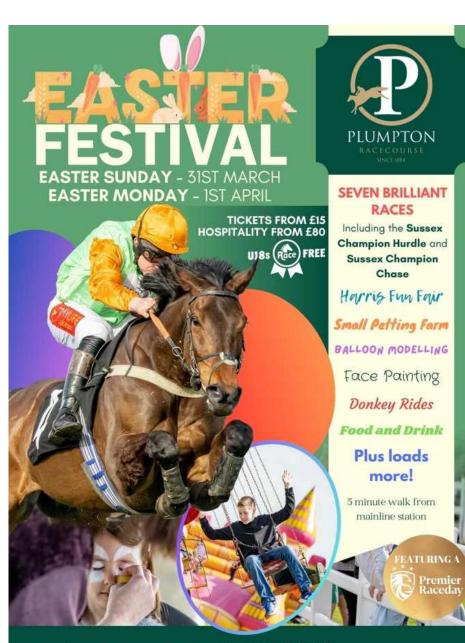

### **Easter Festival**

#### Plumpton Racecourse is a hidden gem in the world of horseracing

The thrill of Jump racing, the joy of a win, delicious food and drink, and stunning rural backdrop provide a memorable sporting experience for everyone from novice to racing expert.

www.plumptonracecourse.co.uk | 01273 890383

Our Eggcellent Easter Festival is coming up on Sunday 31st March and Monday 1st April, and we would love to welcome fellow BHPBA members and their families to our beautiful track. Our centre course will feature a whole feast of activities from a Harris Fun Fair to a mini petting zoo and dinosaur meet and greets with plenty in between, ensuring all the family can enjoy the day. Tickets start from only £15 and under 18s race free with an accompanying adult!