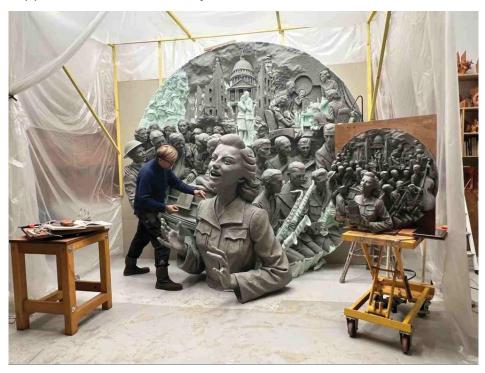

Also, in the auction will be several of Dame Vera's paintings as well as a maquette of the Memorial Statue. Sculpted by renowned artist Paul Day, it depicts Dame Vera Lynn alongside other wartime entertainers in a bronze relief.