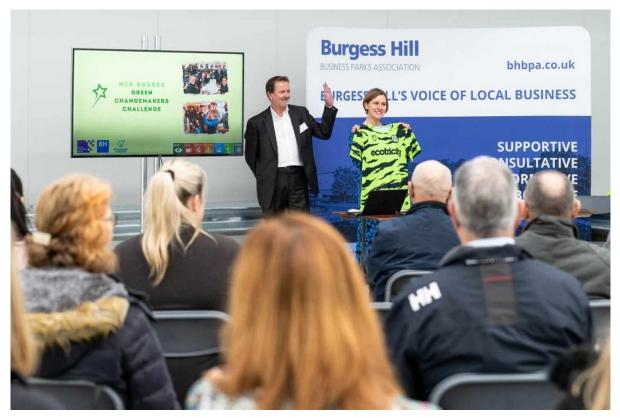

This was followed by an introduction to the Mid Sussex Green Changemakers Challenge, presented by Kat Crisp, she introduced one of the tools she has to engage students, using football, this football shirt is made from recycled coffee beans...who'd have thought it! BHBPA is looking to engage our members in this programme. More details below.